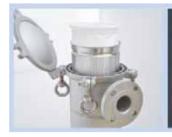

### **Features**

- Eye bolt locking structure
- Unique and reliable seal design
- Can be assembled with all standard filter bags
- The inner and outer surfaces of the cylinder are sandblasted for easy cleaning
- Designed according to ASME standards
- Operating pressure: 10 bar / 160 degrees Celsius

## **Cover Closure Options**

- Versatile Design for Convenience Handling
- Swing Eye Bolt Closure Construction
- Unique design for perfect bag sealing
  Fix perfectly with all standard bags