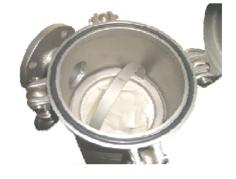

### **Features**

- Eye bolt locking structure
- Unique and reliable seal design
- Can be assembled with all standard filter bags
- The inner and outer surfaces of the cylinder are sandblasted for easy cleaning
- Designed according to ASME standards
- Operating pressure: 10 bar / 160 degrees Celsius

## **Cover Closure Options**

- Versatile Design for Convenience Handling
- Swing Eye Bolt Closure Construction
- Unique design for perfect bag sealing
  Fix perfectly with all standard bags