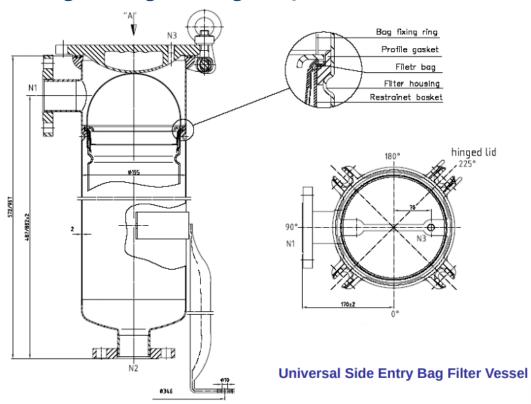

, PTFE, Viton+PTFE |                       |
| Standard Inlet/Outlet         |                   | 2" flange or BSP 2" socket          |                       |
| Surface Finish                |                   | Glass Bead Blasted (standard)       |                       |
| Filter Volume                 |                   | 15.5 litres                         | 27.0 litres           |
| Housing Weight                |                   | 15kg (approx.)                      | 20kg (approx.)        |
| Installation Height           |                   | 98cm (approx.)                      | 181cm (approx.)       |
| Installation Space            |                   | 50cm x 50cm (approx.)               | 50cm x 50cm (approx.) |

## **SF Vessel Engineering Drawing Sample** <sup>2</sup>