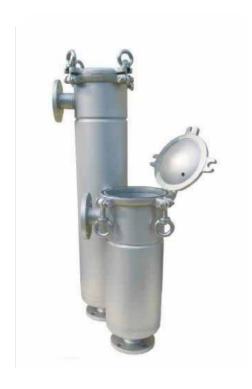

# Side Entry Bag Filter Vessel SF series

#### SIDE ENTRY FILTER VESSEL

Our durable bag filter is suitable for general filtration requirement in all industrial applications with liquid of low to medium viscosity.

All bag filter designs are in ASME VIII see VIII DIV I standard.

### **Features**

- Eye bolt locking structure
- Unique and reliable seal design
- Can be assembled with all standard filter bags
- The inner and outer surfaces of the cylinder are sandblasted for easy cleaning
- Designed according to ASME standards
- Operating pressure: 10 bar / 160 degrees Celsius

## **Cover Closure Options**

- Versatile Design for Convenience Handling
- Swing Eye Bolt Closure Construction
- Unique design for perfect bag sealing
  Fix perfectly with all standard bags