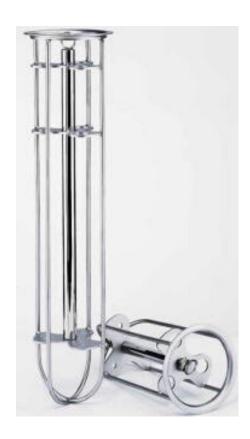

## Magnetic insert for Bag Filter

## **MAGNETIC INSERT**

Choice of high magnetic strength – 4000 and 9000 gauss for effective removal of iron particles in combination use with filter bag.

Magnetic strength are permanent and reusable.

## **Features**

- Reliable system and easy to clean after use.
- Permanent magnetic strength
- Use together with holder to position at center of filter bag
- Users may have up to 3 magnetic insert per holder to maximize the effect if you have a lot of iron particle to remove